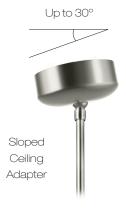

Ships with stems: (3 pcs.) 12", (1 pc.) 6", (1 pc.) 3".

For custom stem lengths, consult customer service.

Dimmable with Triac dimmer.

| Model PD566                                             | <b>CR</b> clear | RT4F Medium Base Retro Filament Tube 40W, 100mm, T10, E26 RTL4F 4W, 100mm, T10, E26 |      |  |
|---------------------------------------------------------|-----------------|-------------------------------------------------------------------------------------|------|--|
|                                                         | Color           | Finish                                                                              | Lamp |  |
|                                                         | CR              | SN                                                                                  | RT4F |  |
| <b>SN</b> satin nickel with satin nickel interior shade |                 |                                                                                     |      |  |