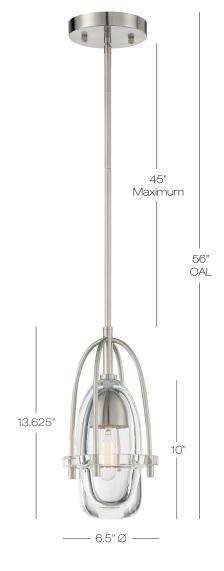

Ships with stems: (3 pcs.) 12", (1 pc.) 6", (1 pc.) 3".

For custom stem lengths, consult customer service.

Dimmable with Triac dimmer.

| Model PD566                                             | <b>CR</b> clear | RT4F Medium Base Retro Filament Tube 40W, 100mm, T10, E26 RTL4F 4W, 100mm, T10, E26 |      |  |
|---------------------------------------------------------|-----------------|-------------------------------------------------------------------------------------|------|--|
|                                                         | Color           | Finish                                                                              | Lamp |  |
|                                                         | CR              | SN                                                                                  | RT4F |  |
| <b>SN</b> satin nickel with satin nickel interior shade |                 |                                                                                     |      |  |