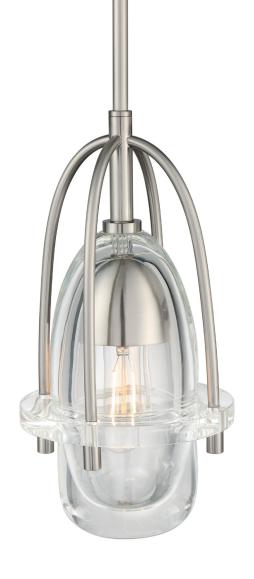

## **Kaner Pendant**

Elegance and Industrial flare are combined with the Kaner pendant. Pristine polished crystal and vintage LED or incandescent lamps create these uniquely styled and beautiful pendants.

Ships with stems: (3 pcs.) 12", (1 pc.) 6", (1 pc.) 3".

For custom stem lengths, consult customer service.

Dimmable with Triac dimmer.

| Model PD566                                             | <b>CR</b> clear | RT4F Medium Base Retro Filament Tube 40W, 100mm, T10, E26 RTL4F 4W, 100mm, T10, E26 |      |  |
|---------------------------------------------------------|-----------------|-------------------------------------------------------------------------------------|------|--|
|                                                         | Color           | Finish                                                                              | Lamp |  |
|                                                         | CR              | SN                                                                                  | RT4F |  |
| <b>SN</b> satin nickel with satin nickel interior shade |                 |                                                                                     |      |  |